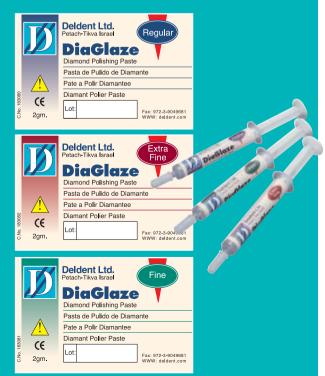

Diaglaze, with its pleasant mint flavor, efficiently achieves the ultimate in surface polish for porcelain, gold base metals and composite restorations in minutes.

The 3-part starter kit includes 3 x 2gm. syringes, and optimum results are achieved using a progressive technique, that begins with regular, followed by fine and finished with the extra-fine grade.

Individual refill syringes are available in each of the grades.

## **Diaglaze Dental Diamond Paste**

| #520004 | Starter kit of 3 x 2gm. syringes | (Regular, Fine &Extra-fine) |
|---------|----------------------------------|-----------------------------|
| #520007 | Refill - 2gm. Regular grade      |                             |
| #520006 | Refill - 2gm. Fine grade         |                             |
| #520005 | Refill - 2gm. Extra-fine grade   |                             |