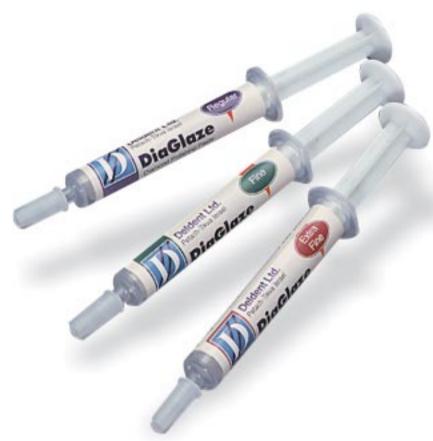

Diaglaze, with its pleasant mint flavor, efficiently achieves the ultimate in surface polish for porcelain, gold base metals and composite restorations in minutes.

The 3-part starter kit includes 3 x 2gm. syringes, and optimum results are achieved using a progressive technique, that begins with regular, followed by fine and finished with the extra-fine grade.

Individual refill syringes are available in each of the grades.